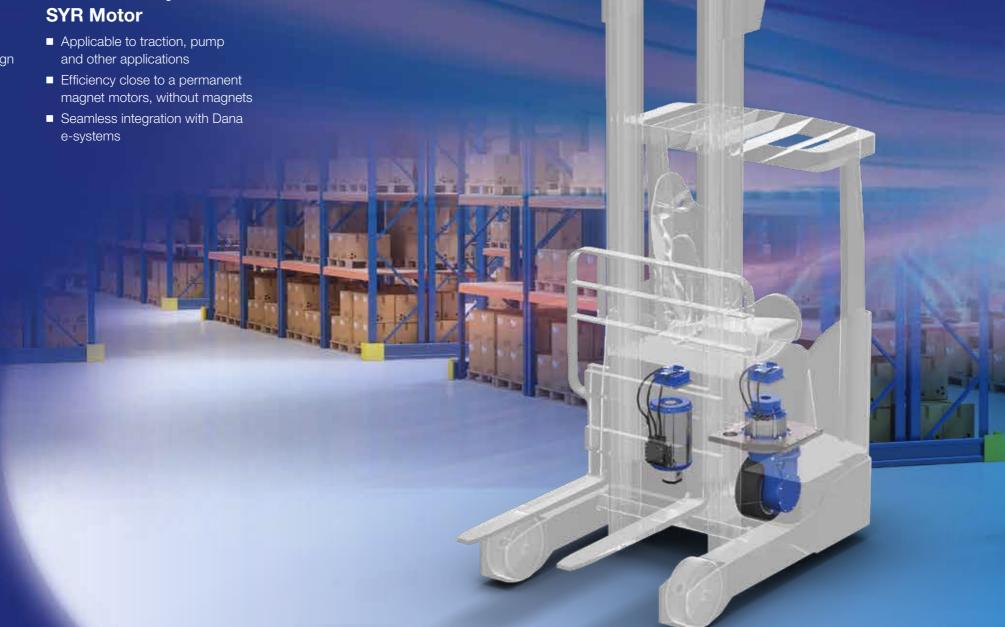

### **Warehouse Forklift Trucks**

Warehouse Forklift Trucks can operate manually or autonomously (Automated Guided Vehicles). They are playing a larger role in increasing throughput and minimizing infrastructure in warehouses and factories. We offer zero-emissions electric-driven solutions with advanced controls that optimize productivity, accuracy, and worksite safety.

#### **Spicer Electrified**<sup>™</sup> **Motor Drive Unit (MDU)**

- Suitable for class II and AGVs forklifts Effective performance and
- IPM high efficiency motor for traction function
- Compact design for reduced space
- Higher efficiency and lower heat generation
- High durability, low maintenance, applied NVH studies for quiet operation

#### TM4 Electrodynamics<sup>™</sup> e-Pump Motor

- operation with a compact design
- SYR and IPM technology for high-efficiency
- Modular approach